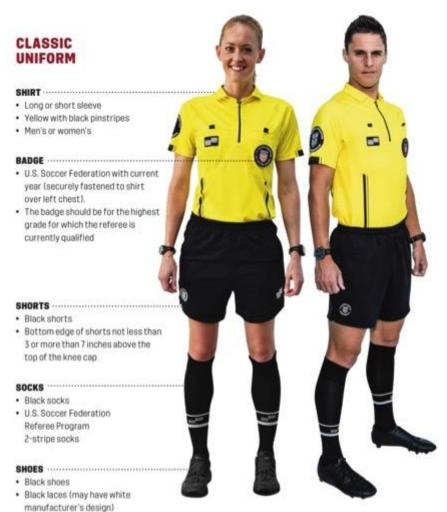

## **Referee Uniform Requirements**

- Shirt must be tucked in
- Socks must be pulled up over calves
- Shoes must be primarily black

## For cold weather:

Jackets, coats and/or sweatshirts must be black and worn under Referee Shirt. Black gloves or black beanies are allowed. Long black athletic pants can be worn in place of shorts or black leggings can be worn under shorts.